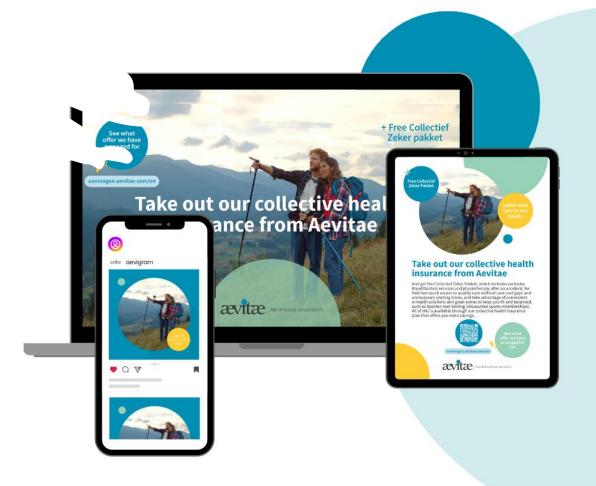

# Teaser: Our collective health insurance

Title: Coming soon: More information about our collective health insurance

With our collective health insurance, you are assured of quick access to healthcare and

high discounts on your supplementary and dental insurance. Whether you need a lot of care or just a little, our collective health insurance has the right coverage for you. This way, you always choose the level of security that suits you best. And you won't have to worry about postponing treatments or long waiting times.

# aanvragen.aevitae.com/en

Click to see your collective health insurance offer\*.